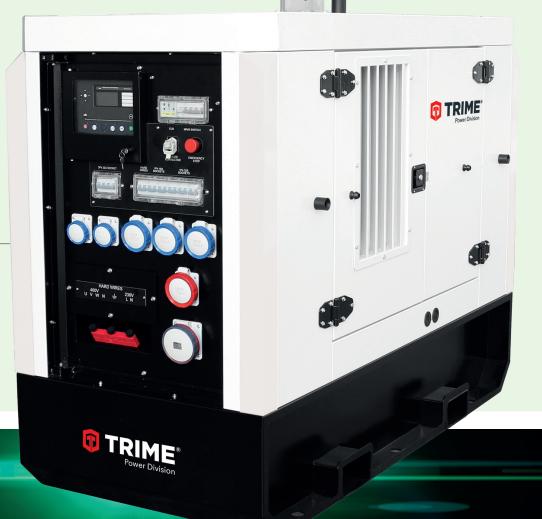

### **FEATURES**

- Built in fuel tank
- Bunded tank
- 12V Battery
- Battery switch
- Forklift pocket
- Central lifting eye
- Exhaust gas silencer
- Soundproof canopy
- 3 ways valve for external fuel tank connection

| Code                                        | RP352-32TS0            |
|---------------------------------------------|------------------------|
| Dimensions                                  |                        |
| LxWxH(mm)                                   | 2300 x 1130 x 1580     |
| Weight (Kg)                                 | 1050                   |
| Technical Data                              |                        |
| PRP Prime Power (kVA)                       | 32                     |
| LTP Limited Time Power (kVA)                | 35                     |
| Prime Power (cos $\phi$ = 0,8)(kW)          | 25,6                   |
| Limited Time P. (cos $\phi = 0.8$ )(kW)     | 28                     |
| Three-phase Voltage (V)                     | 400                    |
| Single-phase Voltage (V)                    | 230                    |
| Power factor (cos φ)                        | 0,8                    |
| Frequency (Hz)                              | 50                     |
| RPM                                         | 1500                   |
| Generator                                   |                        |
| LINZ / MECC ALTE / STAMFORD                 |                        |
| Insulation Class                            | Н                      |
| Mechanical protection                       | IP23                   |
| Engine                                      |                        |
| Туре                                        | YANMAR 4TNV98C-IYE     |
| EU Emission Stage                           | Stage V                |
| Cylinders (n.)                              | 3                      |
| Displacement (cm³)                          | 1861                   |
| Speed regulation                            | Electrical             |
| Cooling                                     | Water                  |
| Fuel                                        | Diesel                 |
| Fuel Consumption                            |                        |
| Fuel Tank capacity (I)                      | 185                    |
| Fuel consumption 75% load PRP (I/h)         | 6,9                    |
| Running time (h)                            | 27                     |
| Noise level                                 |                        |
| Noise level (Lwa)                           | 90                     |
| Acoustic pressure level 7m (dBA)            | 65                     |
| Distribution panel:                         |                        |
| 1x 32A 400V EEC with MCB                    |                        |
| 1x 32A 230V EEC with MCB + ELCB             |                        |
| 1x 16A 230V EEC with MCB + ELCB             |                        |
| Hardwire                                    |                        |
| ELR                                         |                        |
| On board control panel equipped with:       |                        |
| DSE 7310                                    |                        |
| 0N/0FF switch                               |                        |
| Safety cover for DSE 7310 and ON/OFF sw     | ritch                  |
| Main circuit breaker                        |                        |
| Earth leakage relay                         |                        |
| Remote start/stop connector                 |                        |
| Emergency stop                              |                        |
| Options: Rental Kit                         |                        |
| 5 x 16A 230V + 1 x 32A 400 V + 1 x 63A 400\ | / with ELCB protection |
| Options                                     |                        |
|                                             |                        |