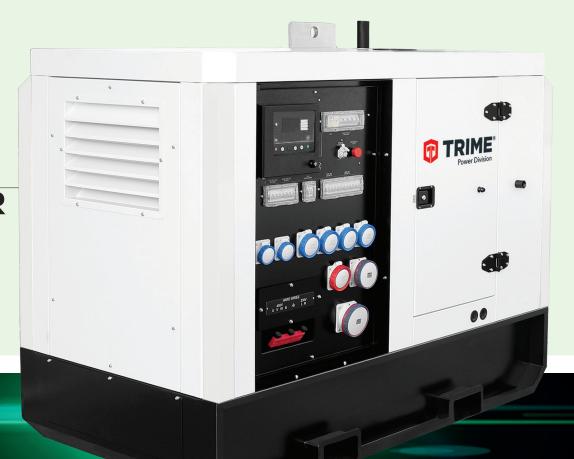

## **FEATURES**

- Built in fuel tank
- Bunded tank
- 12V Battery
- Battery switch
- Forklift pocket
- Central lifting eye
- Exhaust gas silencer
- Soundproof canopy
- 3 ways valve for external fuel tank connection

| Code                                    | RP361-100TS5             |
|-----------------------------------------|--------------------------|
| Dimensions                              |                          |
| LxWxH(mm)                               | 2550 x 1130 x 1640       |
| Weight (Kg)                             | 1680                     |
| Technical Data                          |                          |
| PRP Prime Power (kVA)                   | 100                      |
| LTP Limited Time Power (kVA)            | 110                      |
| Prime Power (cos $\phi = 0.8$ )(kW)     | 80                       |
| Limited Time P. (cos $\phi = 0.8$ )(kW) | 88                       |
| Three-phase Voltage (V)                 | 400                      |
| Single-phase Voltage (V)                | 230                      |
| Power factor (cos φ)                    | 0,8                      |
| Frequency (Hz)                          | 50                       |
| RPM                                     | 1500                     |
| Generator                               |                          |
| LINZ / MECC ALTE / STAMFORD             |                          |
| Insulation Class                        | Н                        |
| Mechanical protection                   | IP23                     |
| Engine                                  |                          |
| Туре                                    | FTP IVECO F36 ETVP03.A94 |
| EU Emission Stage                       | Stage V                  |
| Cylinders (n.)                          | 4                        |
| Displacement (cm <sup>3</sup> )         | 3400                     |
| Speed regulation                        | Electrical               |
| Cooling                                 | Water                    |
| Fuel                                    | Diesel                   |
| Oil sump capacity (I)                   | 8                        |
| Fuel Consumption                        |                          |
| Fuel Tank capacity (I)                  | 185                      |
| Fuel consumption 75% load PRP (I/h)     | 17,8                     |
| <u> </u>                                | -                        |
| Running time (h)                        | 10,5                     |
| Noise level                             |                          |
| Noise level (Lwa)                       | 90                       |
| Acoustic pressure level 7m (dBA)        | 65                       |
| Distribution panel:                     |                          |
| 1x 63A 400V EEC with MCB                |                          |
| 1x 32A 400V EEC with MCB                |                          |
| 1x 32A 230V EEC with MCB + ELCB         |                          |
| 1x 16A 230V EEC with MCB + ELCB         |                          |
| Hardwire                                |                          |
| ELR                                     |                          |
| On board control panel equipped with:   |                          |
| DSE 7310                                |                          |
| ON/OFF switch                           |                          |
| Safety cover for DSE 7310 and ON/OFF sv | vitch                    |
| Main circuit breaker                    |                          |
| Earth leakage relay                     |                          |
| Remote start/stop connector             |                          |
|                                         |                          |
| Emergency stop                          |                          |